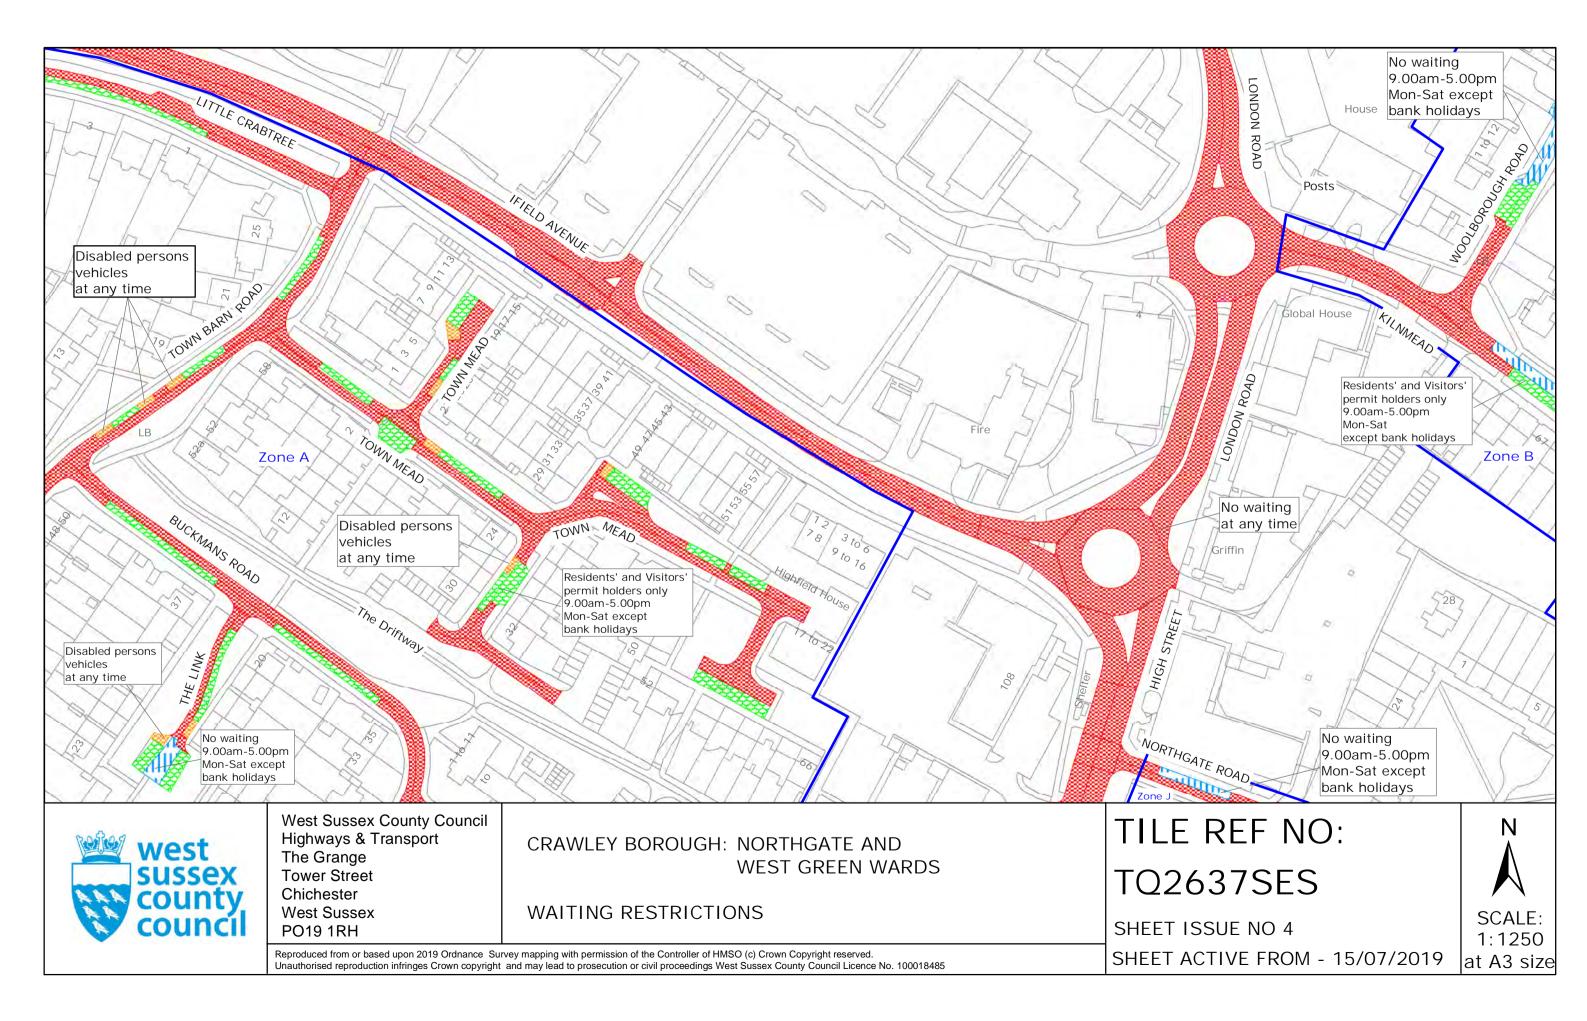

#### <u>THIRD SCHEDULE</u> Lists of streets and parts of streets within the Controlled Parking Zone(s) <u>Crawley CPZ</u>

#### <u>Zone A</u>

,

Alpha Road Buckmans Road Crabtree Road Church Street Ginhams Road – (Nos 1-7) Horsham Road – (odd Nos. 1-29 & even Nos 14-46) Ifield Road - (odd Nos 45-141 & even Nos. 36-120) Kites Close Leopold Road Little Crabtree Lodge Close Meadowlands Princess Road **Prospect Place** St Johns Road St Peters Road Smalls Mead Spencers Road Spurgeon Close Sunnymead Taylor Walk The Green The Grove The Link Town Barn Road Town Mead Victoria Mews Victoria Road West Green Drive Zone B Applefield Boundary Close Boundary Road **Clappers Gate** Cobbles Crescent Cross Path Glebe Close Kılnmead Kilnmead Close Marlow Court Northgate Parade Path Link Railey Road The Brook The Parade Vanners Woodfield Road - (odd Nos 15-47 & even Nos 6-52) Woolborough Close Woolborough Road Zone C Brookside Broomdashers Road Crawters Close Eastwood Friars Rookery Gales Drive - (odd Nos 1-87 & even Nos. 2-76) Mitchells Road Monksfield Priors Walk Ridgeside Rowan Close Three Bridges road - (odd Nos 47-97 & even Nos 90-146)