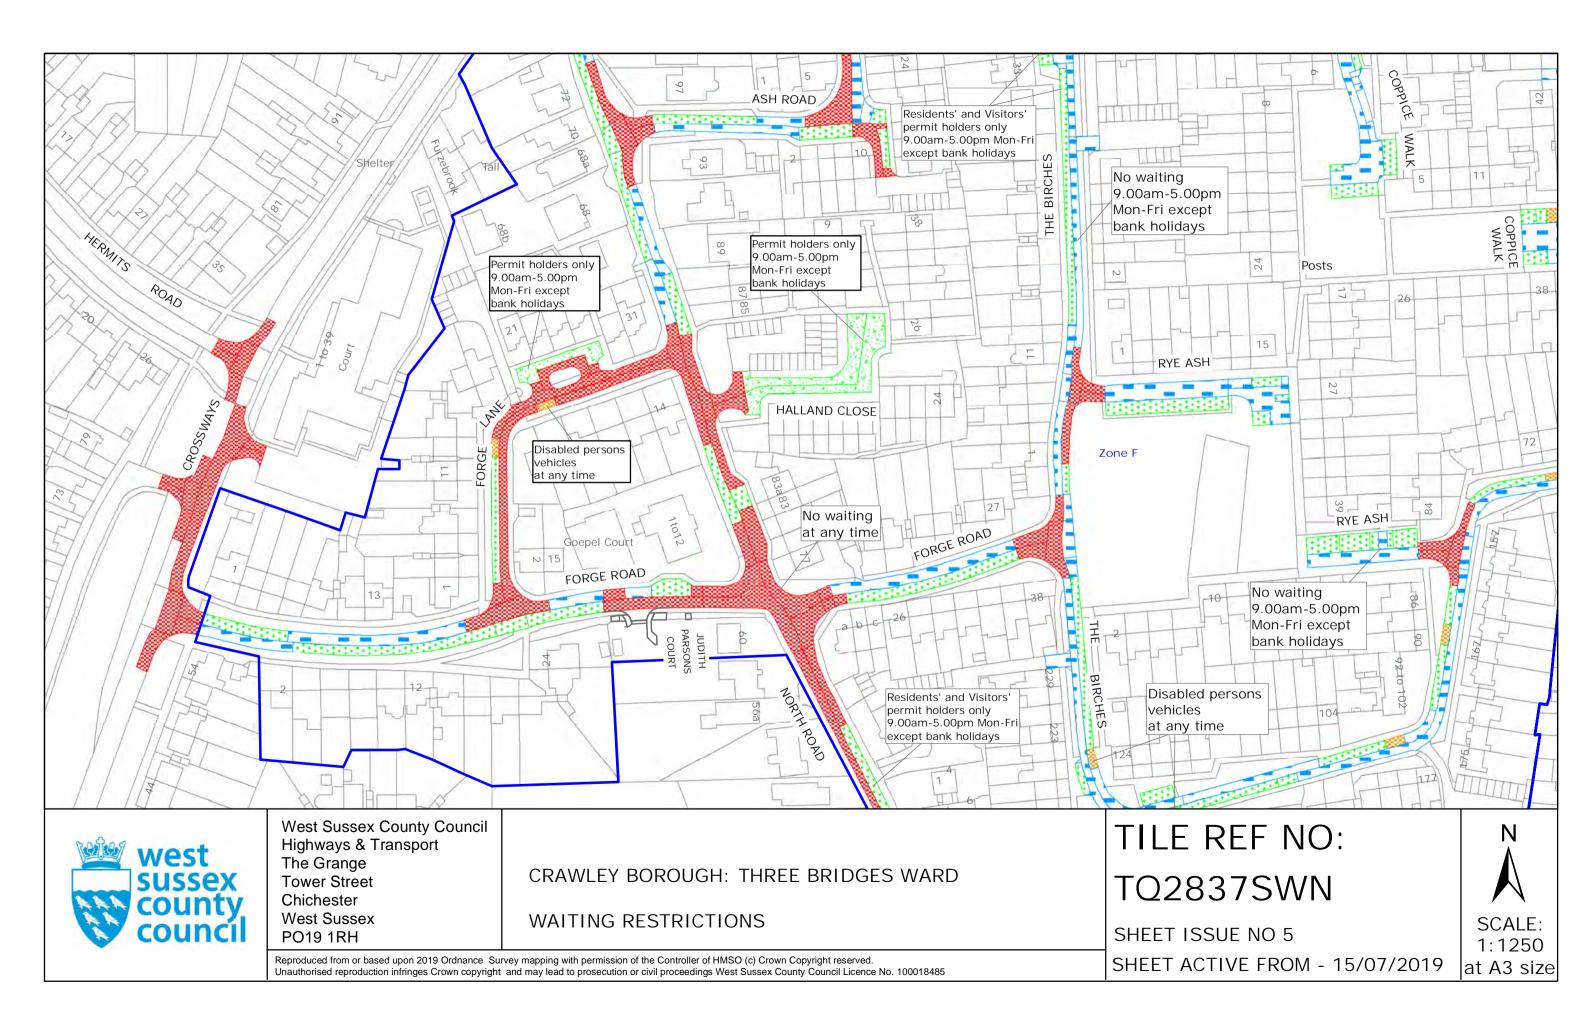

#### <u>Zone F</u>

Ash Road Coppice Walk Forge Lane Forge Road Gales Drive - (odd Nos 97-113 and even Nos 80-114) Grove Court Halland Close Holly Close Jubilee Walk Kimberley Road Laker Court North Road - (west side Nos 12-74 & east side Nos. 1A - 103) Pond Wood Road Rye Ash The Birches The Copse Three Bridges Road - (north side Nos. 123-213 & south side Nos 150-190A) Wassand Close West Way Woodend Close