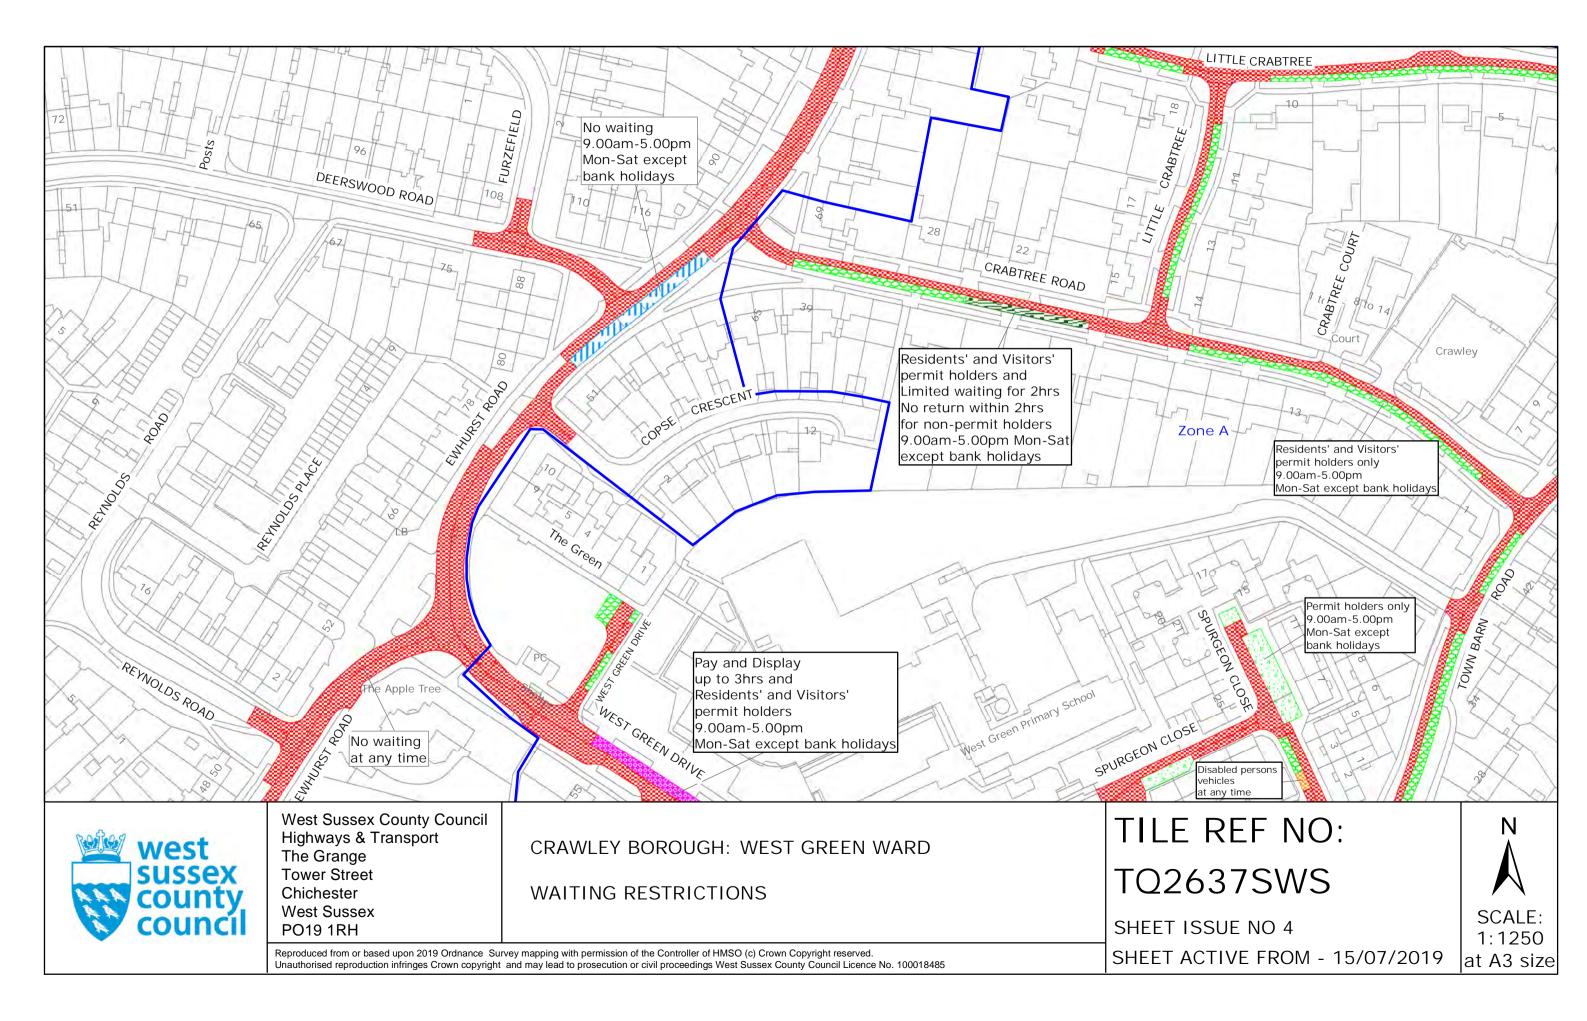

#### <u>THIRD SCHEDULE</u> Lists of streets and parts of streets within the Controlled Parking Zone(s) <u>Crawley CPZ</u>

#### <u>Zone A</u>

,

Alpha Road Buckmans Road Crabtree Road Church Street Ginhams Road – (Nos 1-7) Horsham Road – (odd Nos. 1-29 & even Nos 14-46) Ifield Road - (odd Nos 45-141 & even Nos. 36-120) Kites Close Leopold Road Little Crabtree Lodge Close Meadowlands Princess Road **Prospect Place** St Johns Road St Peters Road Smalls Mead Spencers Road Spurgeon Close Sunnymead Taylor Walk The Green The Grove The Link Town Barn Road Town Mead Victoria Mews Victoria Road West Green Drive Zone B Applefield Boundary Close Boundary Road **Clappers Gate** Cobbles Crescent Cross Path Glebe Close Kılnmead Kilnmead Close Marlow Court Northgate Parade Path Link Railey Road The Brook The Parade Vanners Woodfield Road - (odd Nos 15-47 & even Nos 6-52) Woolborough Close Woolborough Road Zone C Brookside Broomdashers Road Crawters Close Eastwood Friars Rookery Gales Drive - (odd Nos 1-87 & even Nos. 2-76) Mitchells Road Monksfield Priors Walk Ridgeside Rowan Close Three Bridges road - (odd Nos 47-97 & even Nos 90-146)