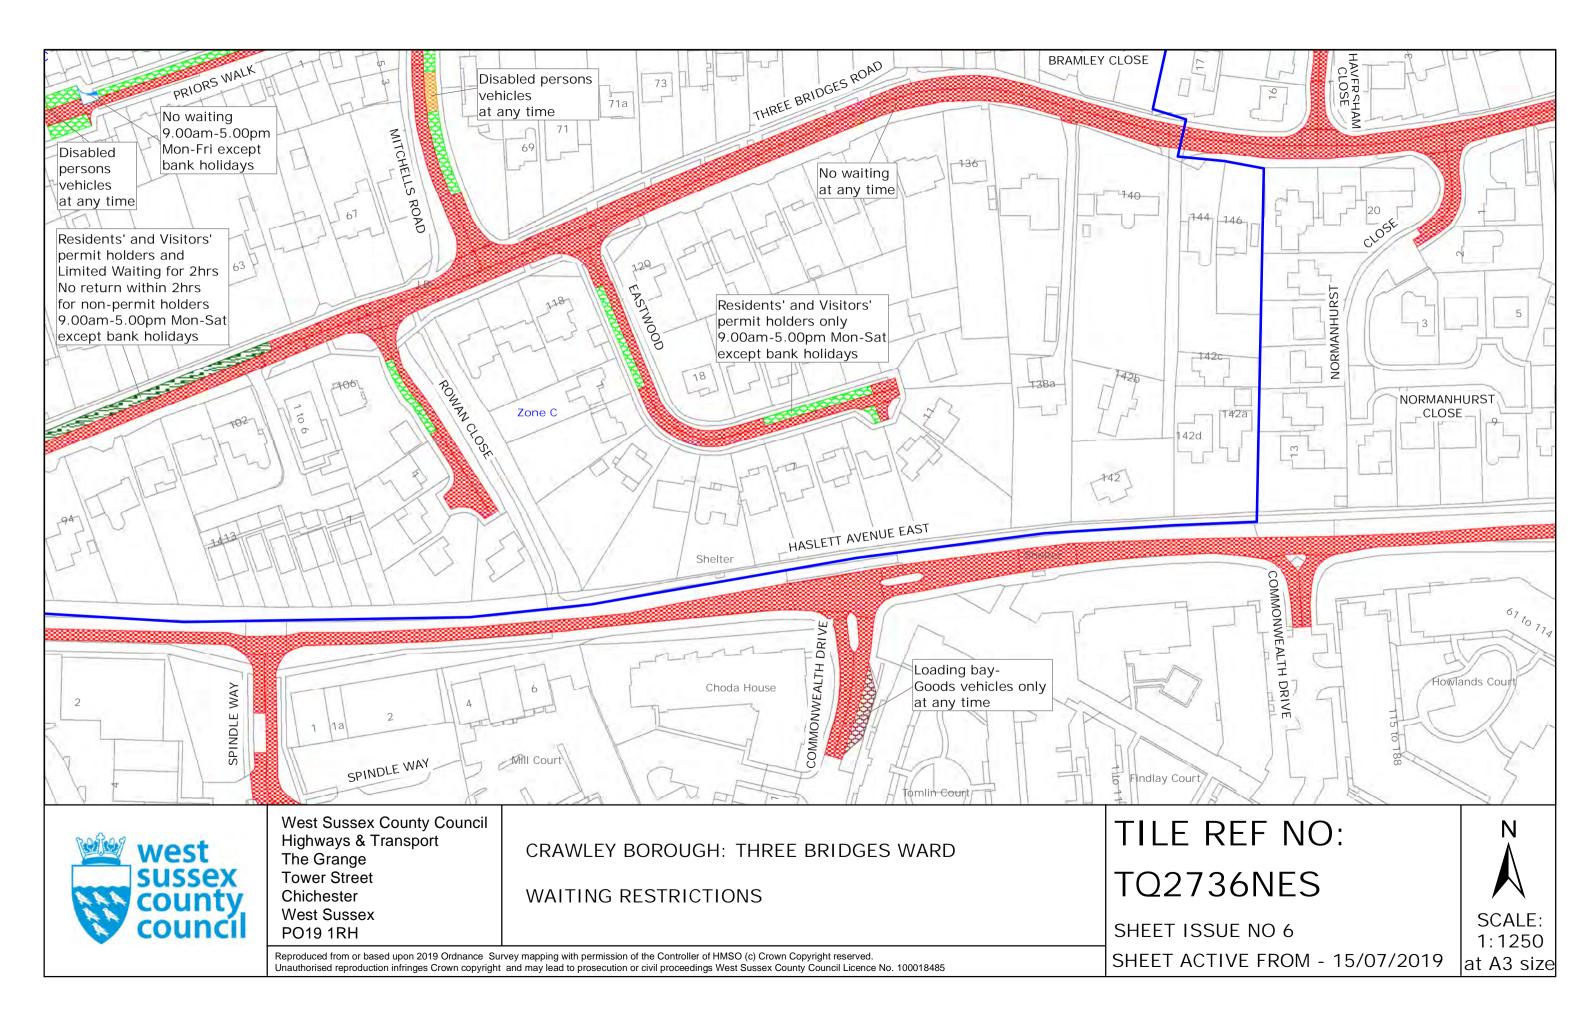

#### <u>Zone A</u>

,

Alpha Road Buckmans Road Crabtree Road Church Street Ginhams Road – (Nos 1-7) Horsham Road – (odd Nos. 1-29 & even Nos 14-46) Ifield Road - (odd Nos 45-141 & even Nos. 36-120) Kites Close Leopold Road Little Crabtree Lodge Close Meadowlands Princess Road **Prospect Place** St Johns Road St Peters Road Smalls Mead Spencers Road Spurgeon Close Sunnymead Taylor Walk The Green The Grove The Link Town Barn Road Town Mead Victoria Mews Victoria Road West Green Drive Zone B Applefield Boundary Close Boundary Road **Clappers Gate** Cobbles Crescent Cross Path Glebe Close Kılnmead Kilnmead Close Marlow Court Northgate Parade Path Link Railey Road The Brook The Parade Vanners Woodfield Road - (odd Nos 15-47 & even Nos 6-52) Woolborough Close Woolborough Road Zone C Brookside Broomdashers Road Crawters Close Eastwood Friars Rookery Gales Drive - (odd Nos 1-87 & even Nos. 2-76) Mitchells Road Monksfield Priors Walk Ridgeside Rowan Close Three Bridges road - (odd Nos 47-97 & even Nos 90-146)