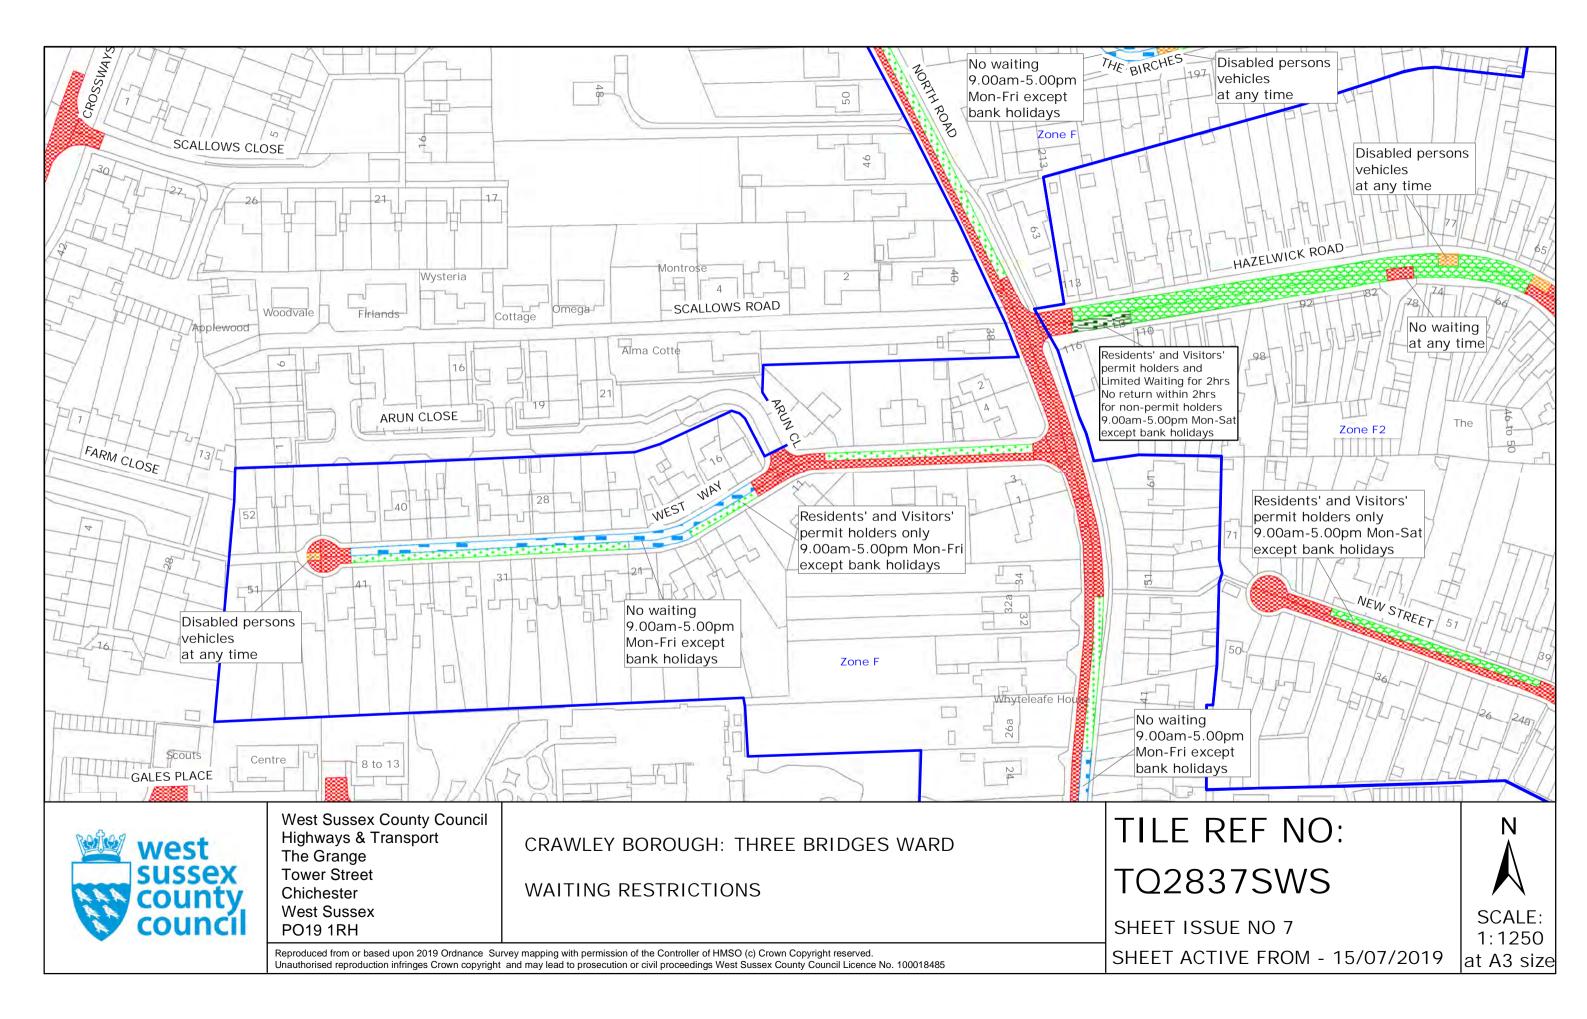

#### <u>Zone F</u>

Ash Road Coppice Walk Forge Lane Forge Road Gales Drive - (odd Nos 97-113 and even Nos 80-114) Grove Court Halland Close Holly Close Jubilee Walk Kimberley Road Laker Court North Road - (west side Nos 12-74 & east side Nos. 1A - 103) Pond Wood Road Rye Ash The Birches The Copse Three Bridges Road - (north side Nos. 123-213 & south side Nos 150-190A) Wassand Close West Way Woodend Close