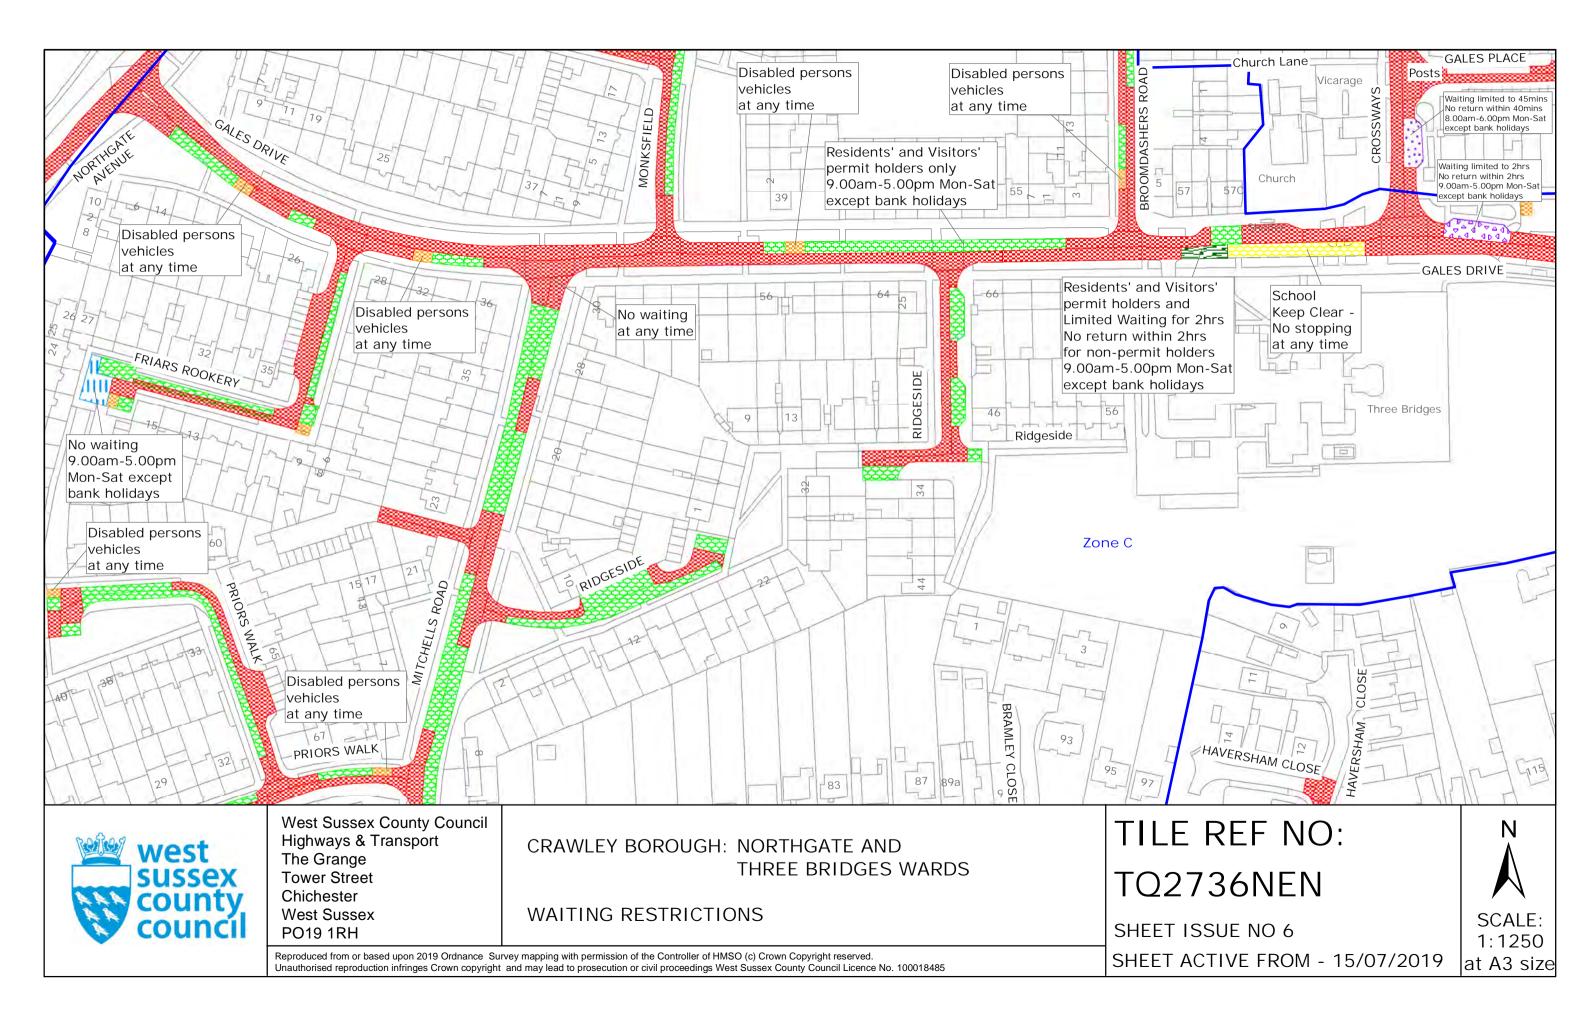

#### <u>THIRD SCHEDULE</u> Lists of streets and parts of streets within the Controlled Parking Zone(s) <u>Crawley CPZ</u>

#### <u>Zone A</u>

,

Alpha Road Buckmans Road Crabtree Road Church Street Ginhams Road – (Nos 1-7) Horsham Road – (odd Nos. 1-29 & even Nos 14-46) Ifield Road - (odd Nos 45-141 & even Nos. 36-120) Kites Close Leopold Road Little Crabtree Lodge Close Meadowlands Princess Road **Prospect Place** St Johns Road St Peters Road Smalls Mead Spencers Road Spurgeon Close Sunnymead Taylor Walk The Green The Grove The Link Town Barn Road Town Mead Victoria Mews Victoria Road West Green Drive Zone B Applefield Boundary Close Boundary Road **Clappers Gate** Cobbles Crescent Cross Path Glebe Close Kılnmead Kilnmead Close Marlow Court Northgate Parade Path Link Railey Road The Brook The Parade Vanners Woodfield Road - (odd Nos 15-47 & even Nos 6-52) Woolborough Close Woolborough Road Zone C Brookside Broomdashers Road Crawters Close Eastwood Friars Rookery Gales Drive - (odd Nos 1-87 & even Nos. 2-76) Mitchells Road Monksfield Priors Walk Ridgeside Rowan Close Three Bridges road - (odd Nos 47-97 & even Nos 90-146)