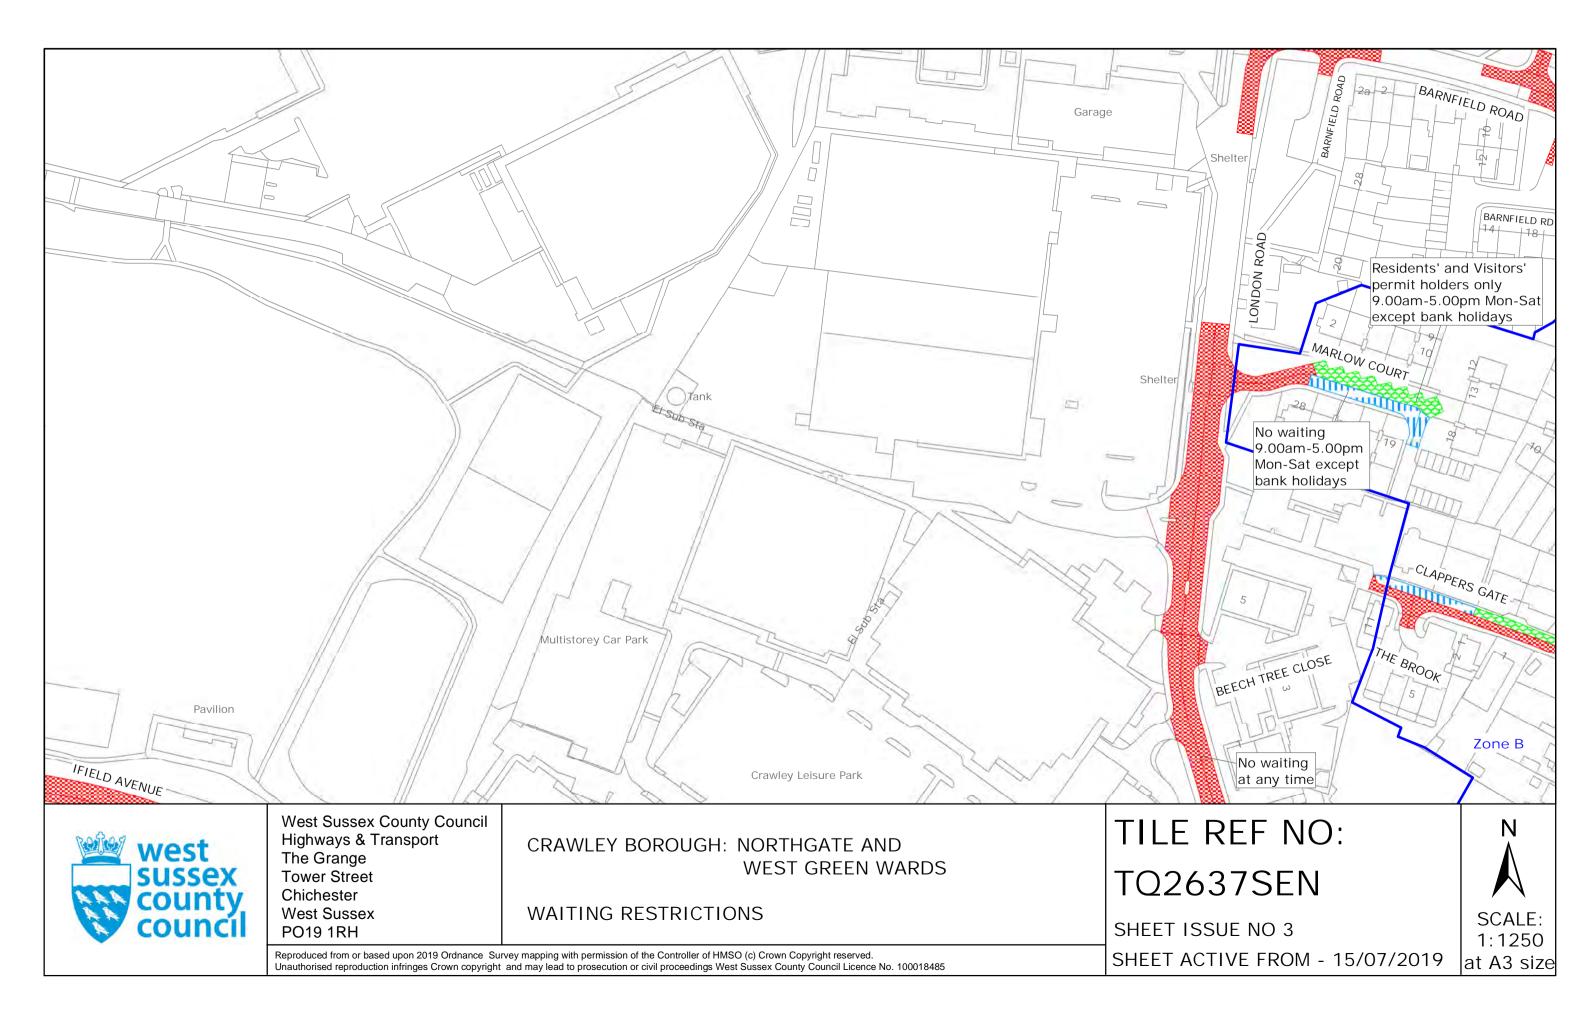

#### <u>Zone F</u>

Ash Road Coppice Walk Forge Lane Forge Road Gales Drive - (odd Nos 97-113 and even Nos 80-114) Grove Court Halland Close Holly Close Jubilee Walk Kimberley Road Laker Court North Road - (west side Nos 12-74 & east side Nos. 1A - 103) Pond Wood Road Rye Ash The Birches The Copse Three Bridges Road - (north side Nos. 123-213 & south side Nos 150-190A) Wassand Close West Way Woodend Close