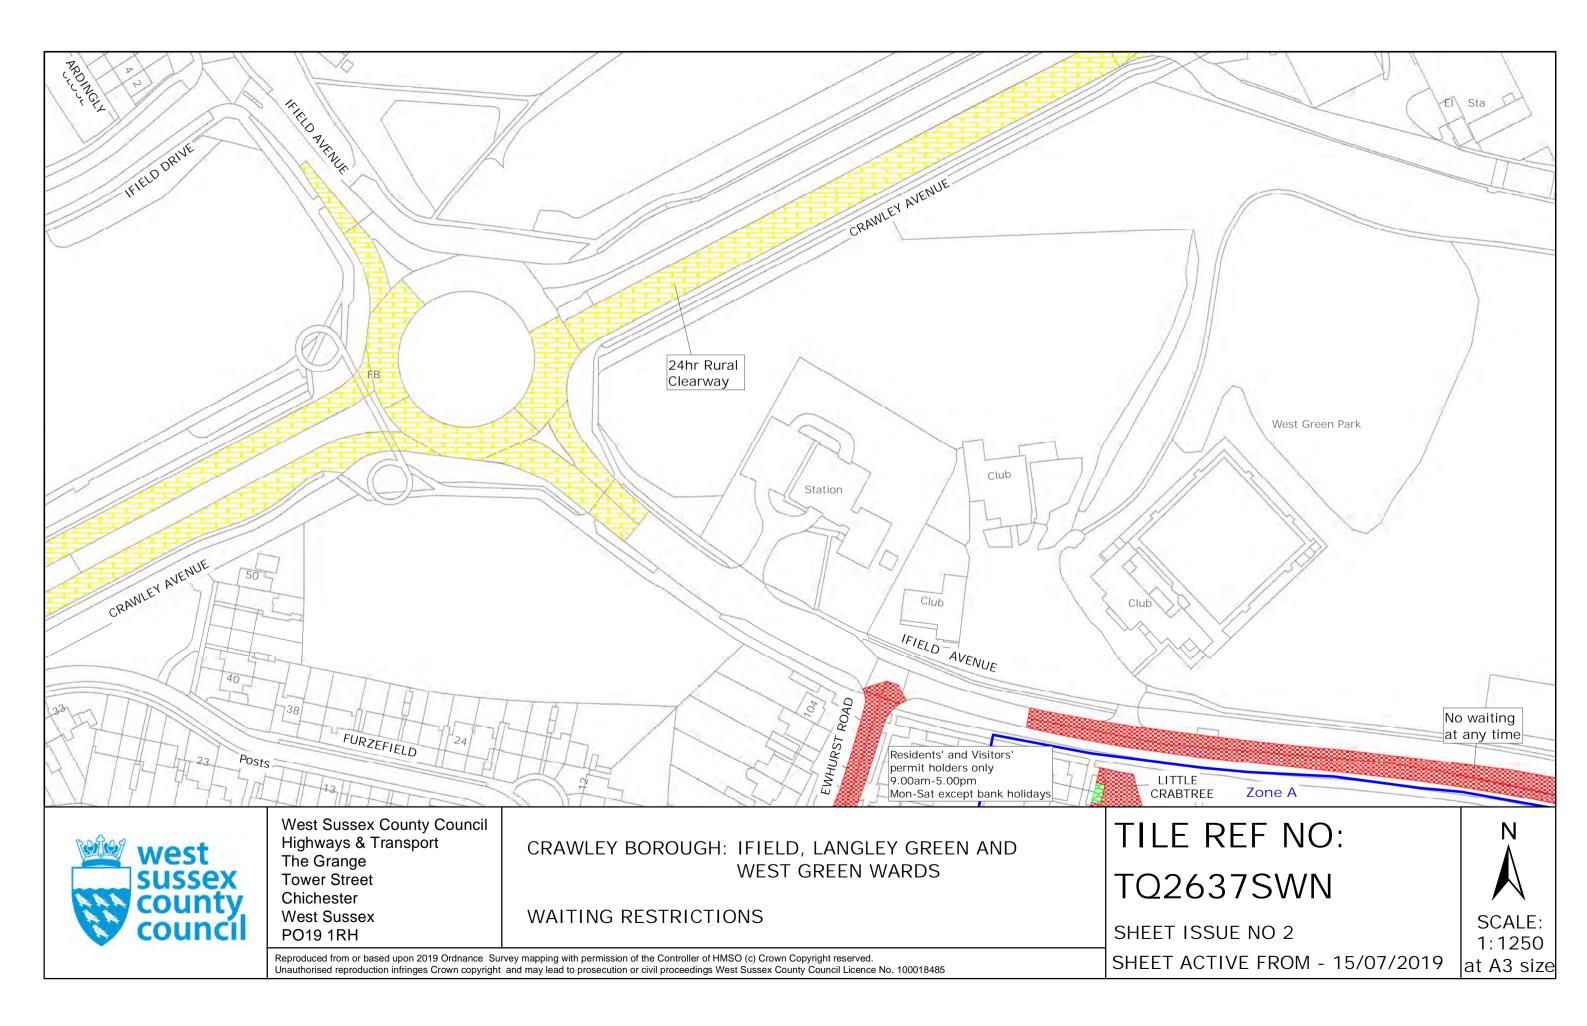

#### <u>THIRD SCHEDULE</u> Lists of streets and parts of streets within the Controlled Parking Zone(s) <u>Crawley CPZ</u>

#### <u>Zone A</u>

,

Alpha Road Buckmans Road Crabtree Road Church Street Ginhams Road – (Nos 1-7) Horsham Road – (odd Nos. 1-29 & even Nos 14-46) Ifield Road - (odd Nos 45-141 & even Nos. 36-120) Kites Close Leopold Road Little Crabtree Lodge Close Meadowlands Princess Road **Prospect Place** St Johns Road St Peters Road Smalls Mead Spencers Road Spurgeon Close Sunnymead Taylor Walk The Green The Grove The Link Town Barn Road Town Mead Victoria Mews Victoria Road West Green Drive Zone B Applefield Boundary Close Boundary Road **Clappers Gate** Cobbles Crescent Cross Path Glebe Close Kılnmead Kilnmead Close Marlow Court Northgate Parade Path Link Railey Road The Brook The Parade Vanners Woodfield Road - (odd Nos 15-47 & even Nos 6-52) Woolborough Close Woolborough Road Zone C Brookside Broomdashers Road Crawters Close Eastwood Friars Rookery Gales Drive - (odd Nos 1-87 & even Nos. 2-76) Mitchells Road Monksfield Priors Walk Ridgeside Rowan Close Three Bridges road - (odd Nos 47-97 & even Nos 90-146)