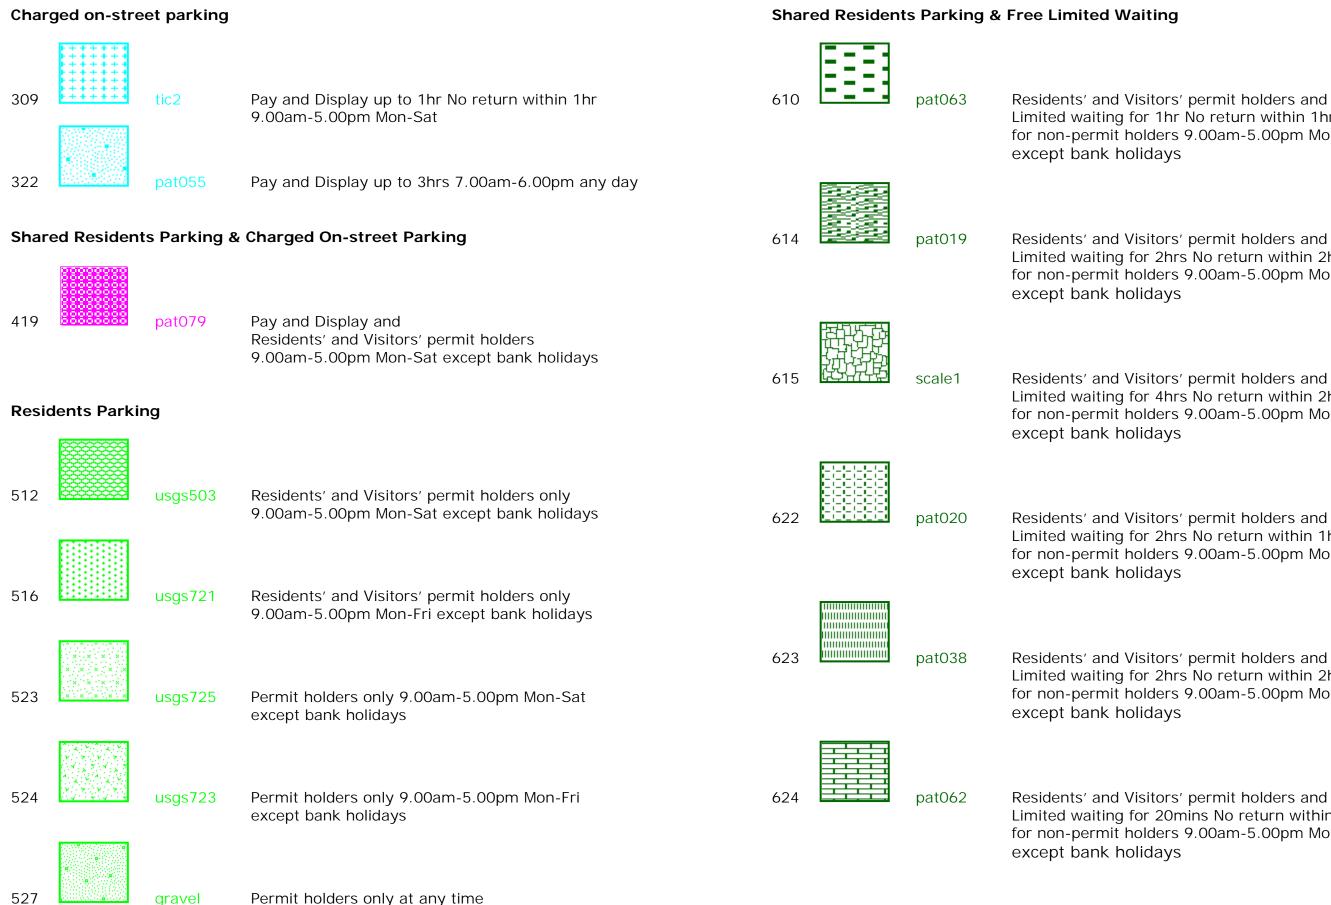

## Prohibition of waiting at any time

| 100 | z_circle   | No waiting, loading and unloading at any time     | 119  |                                       | tic2    | No waiting 2.00pm-3                         |
|-----|------------|---------------------------------------------------|------|---------------------------------------|---------|---------------------------------------------|
| 101 | check      | No waiting at any time                            | 154  |                                       | pat020  | No waiting 8.00am-6                         |
| 103 | brick 1    | No waiting 7.00am-7.00pm any day                  | 158  |                                       | pat 046 | No waiting 9.00am-5<br>except bank holidays |
| 104 | circle 3   | No waiting Midday-1.00pm any day                  | 161  |                                       | pat063  | No waiting 9:00am-5                         |
| 105 | smallwave2 | No waiting 8.00am-6.00pm any day                  | 171  |                                       | circle4 | No waiting 8.00am-1                         |
| 107 | pat020     | No waiting 8.00am-6.00pm Mon–Sat                  | Proh | ibition of l                          | oading  |                                             |
| 112 | dot5       | No waiting 8.00am-6.00pm Mon-Fri                  | 219  |                                       | usgs504 | No waiting at any tin<br>10.00am-4.00pm a   |
| 113 | pat062     | No waiting 8.00am-5.00pm Mon-Fri                  | 225  | 4 4 4 4 4 4 4 4 4 4 4 4 4 4 4 4 4 4 4 | usgs401 | No waiting at any tin                       |
| 116 | pat064     | No waiting 10.00am-11.00am, 2.00pm-3.00pm Mon-Fri |      |                                       |         | 10.30am-4.00pm Mc                           |

# 15 July 2019

n-3.00pm Mon-Fri

n-6.00pm Mon–Sat except bank holidays

n-5.00pm Mon–Sat ays

n-5:00pm Mon-Fri except bank holidays

n-10.00am Mon-Sat except bank holidays

time, No loading and unloading n any day

time, No loading and unloading Mon-Sat

Residents' and Visitors' permit holders and Limited waiting for 1hr No return within 1hr for non-permit holders 9.00am-5.00pm Mon-Sat

Residents' and Visitors' permit holders and Limited waiting for 2hrs No return within 2hrs for non-permit holders 9.00am-5.00pm Mon-Sat

Residents' and Visitors' permit holders and Limited waiting for 4hrs No return within 2hrs for non-permit holders 9.00am-5.00pm Mon-Sat

Residents' and Visitors' permit holders and Limited waiting for 2hrs No return within 1hr for non-permit holders 9.00am-5.00pm Mon-Sat

Limited waiting for 2hrs No return within 2hrs for non-permit holders 9.00am-5.00pm Mon-Fri

Residents' and Visitors' permit holders and Limited waiting for 20mins No return within 20mins for non-permit holders 9.00am-5.00pm Mon-Sat

| 625<br>1111111111<br>111111111 |         | Residents' and Visitors' permit holders and<br>Limited waiting for 4hrs No return within 2hrs<br>for non-permit holders 9.00am-5.00pm Mon-Fri<br>except bank holidays | 830       | check   | Disabled persons vel                         |
|--------------------------------|---------|-----------------------------------------------------------------------------------------------------------------------------------------------------------------------|-----------|---------|----------------------------------------------|
| Free Limited                   | Waiting |                                                                                                                                                                       | 844       | usgs721 | No stopping at any t                         |
| 707                            | pat020  | Waiting limited to 1hr No return within 1hr<br>9.00am-5.00pm Mon–Sat                                                                                                  | 845       | usgs602 | No waiting at any tin                        |
| 712                            | pat062  | Waiting limited to 2hrs No return within 2hrs                                                                                                                         | 849       | usgs723 | Motor cycles only 9.0                        |
|                                |         | 8.00am-6.00pm Mon–Sat                                                                                                                                                 | 854       | usgs617 | No waiting at any tin                        |
| 731                            | usgs717 | Waiting limited to 2hrs No return within 2hrs<br>8.00am-6.00pm Mon–Fri                                                                                                | 880       | usgs617 | Loading bay-Any ver<br>Loading limited to 40 |
| 740                            | usgs401 | Waiting limited to 2hrs No return within 2hrs<br>9.00am-5.00pm Mon-Sat except bank holidays                                                                           | 893       | usgs601 | No stopping except t                         |
| 761                            | sand3   | Waiting limited to 45mins No return within 40mins<br>8.00am-6.00pm Mon-Sat except bank holidays                                                                       | Clearways |         | Loading bay-Goods v                          |
| Specified Veh                  | _       |                                                                                                                                                                       | 1100      | usgs503 | School Keep Clear-N                          |
| 802                            |         | Disabled persons vehicles 9.00am-5.00pm Mon-Sat                                                                                                                       | 1102      | pat062  | 24hr Rural Clearway                          |
| 810                            | usgs503 | Loading bay-Goods vehicles only at any time                                                                                                                           | 1104      | usgs620 | Bus stop clearway 7.                         |
| 814                            | brick1  | Loading bay-Any vehicle at any time                                                                                                                                   |           | ÿ       | . ,                                          |

vehicles at any time

time except taxis

time except taxis

9.00am-5.00pm Mon-Sat

time except taxis Midnight-3.00am

vehicle at any time 40mins No return within 40mins

ot taxis 10.00pm-6.00am any day s vehicles only 6.00am-10.00am

-No stopping at any time

ay

7.00am-7.00pm any day

School Keep Clear No stopping 8.00am-6.00pm Mon-Fri