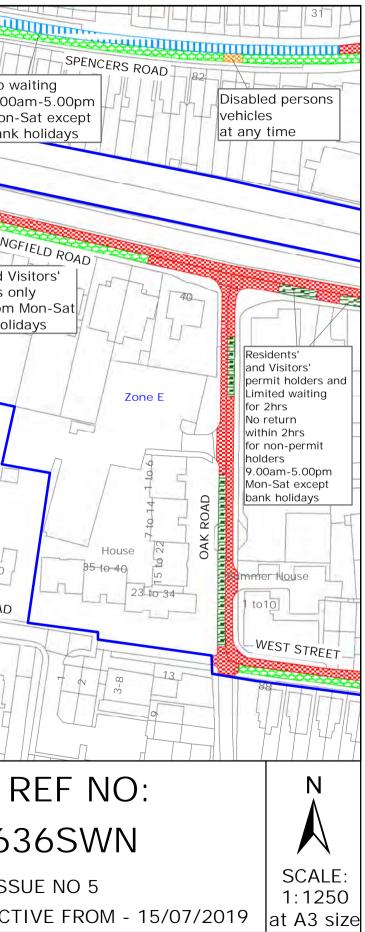

#### <u>Zone E</u>

Brighton Road (odd Nos. 1-27 & even Nos 2-22) Denne Road Lyndhurst Close Oak Road Perryfield Road Spring Close Springfield Road Stonefield Close West Street