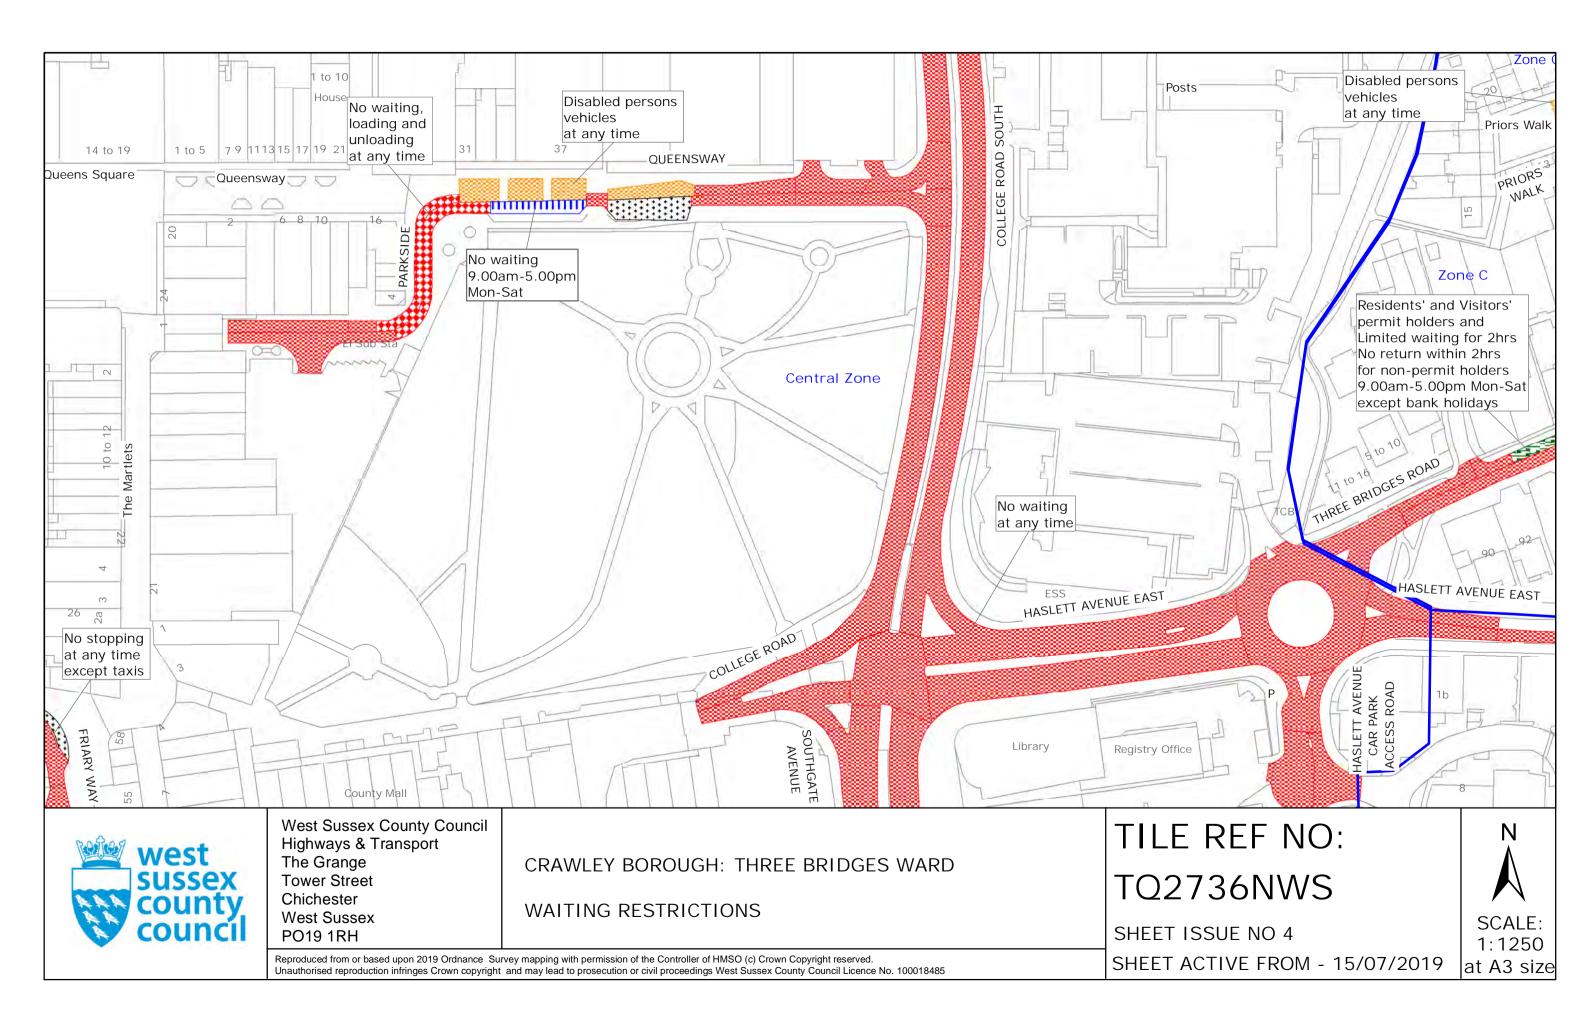

#### <u>Zone A</u>

,

Alpha Road Buckmans Road Crabtree Road Church Street Ginhams Road – (Nos 1-7) Horsham Road – (odd Nos. 1-29 & even Nos 14-46) Ifield Road - (odd Nos 45-141 & even Nos. 36-120) Kites Close Leopold Road Little Crabtree Lodge Close Meadowlands Princess Road **Prospect Place** St Johns Road St Peters Road Smalls Mead Spencers Road Spurgeon Close Sunnymead Taylor Walk The Green The Grove The Link Town Barn Road Town Mead Victoria Mews Victoria Road West Green Drive Zone B Applefield Boundary Close Boundary Road **Clappers Gate** Cobbles Crescent Cross Path Glebe Close Kılnmead Kilnmead Close Marlow Court Northgate Parade Path Link Railey Road The Brook The Parade Vanners Woodfield Road - (odd Nos 15-47 & even Nos 6-52) Woolborough Close Woolborough Road Zone C Brookside Broomdashers Road Crawters Close Eastwood Friars Rookery Gales Drive - (odd Nos 1-87 & even Nos. 2-76) Mitchells Road Monksfield Priors Walk Ridgeside Rowan Close Three Bridges road - (odd Nos 47-97 & even Nos 90-146)