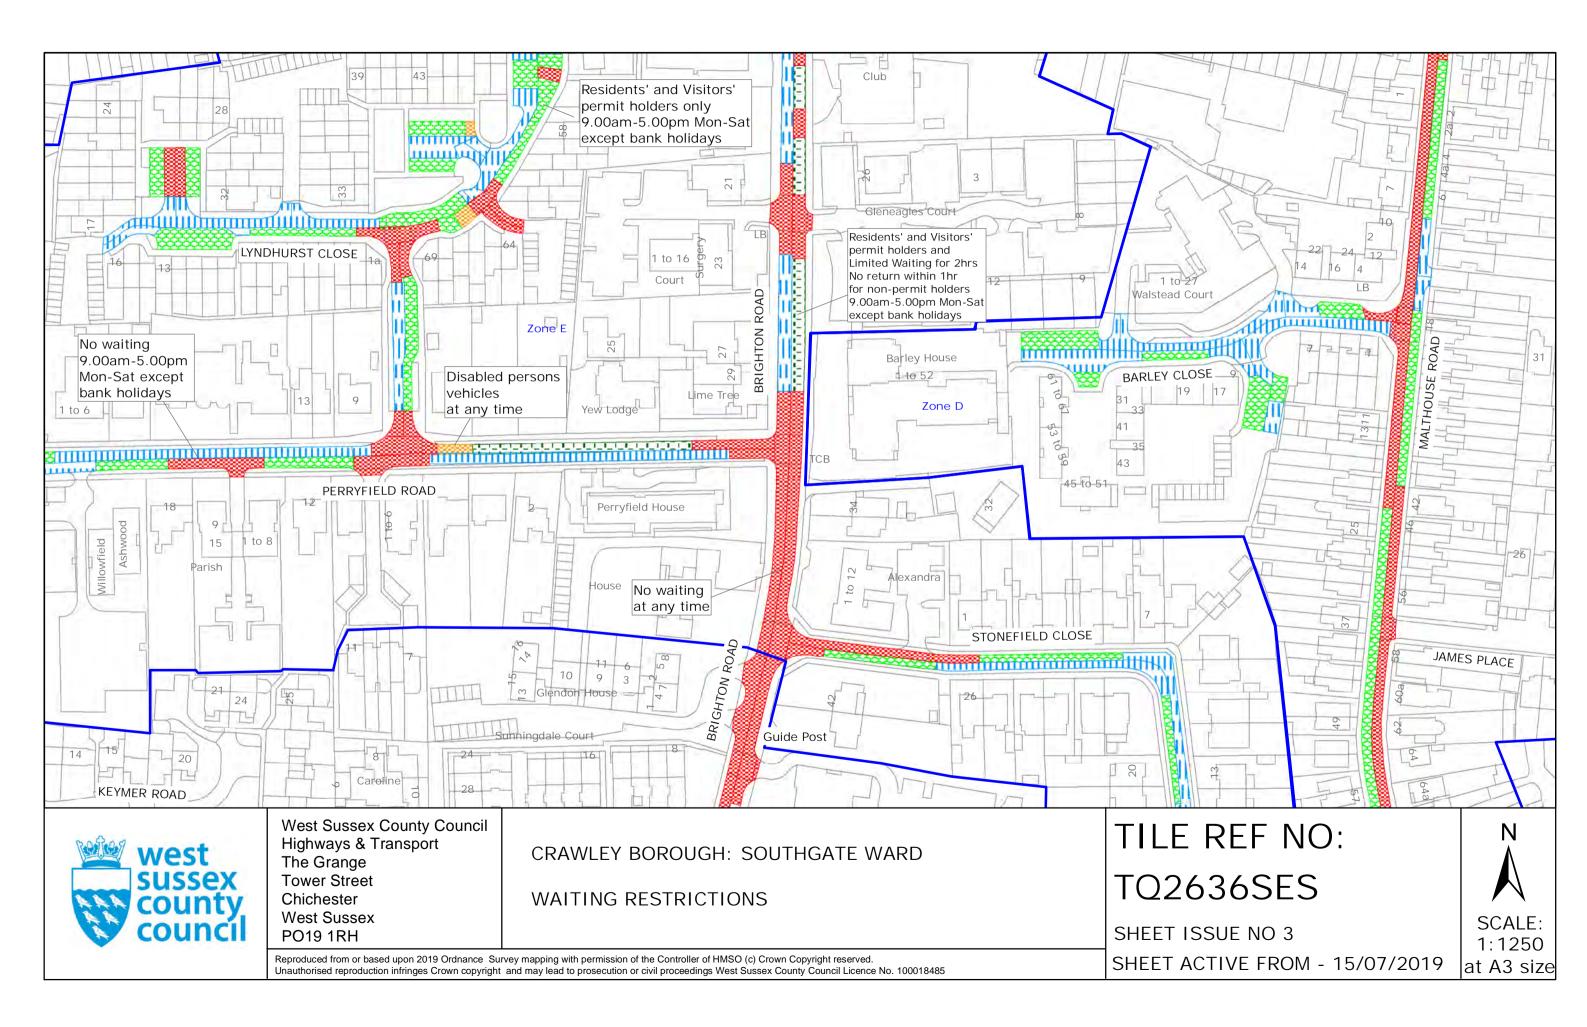

#### Zone D

Barley Close Beechside Brighton Road (No 52) Clitherow Gardens East Park Malthouse Road Oakhaven Southgate Road

#### <u>Zone E</u>

Brighton Road (odd Nos. 1-27 & even Nos 2-22) Denne Road Lyndhurst Close Oak Road Perryfield Road Spring Close Springfield Road Stonefield Close West Street