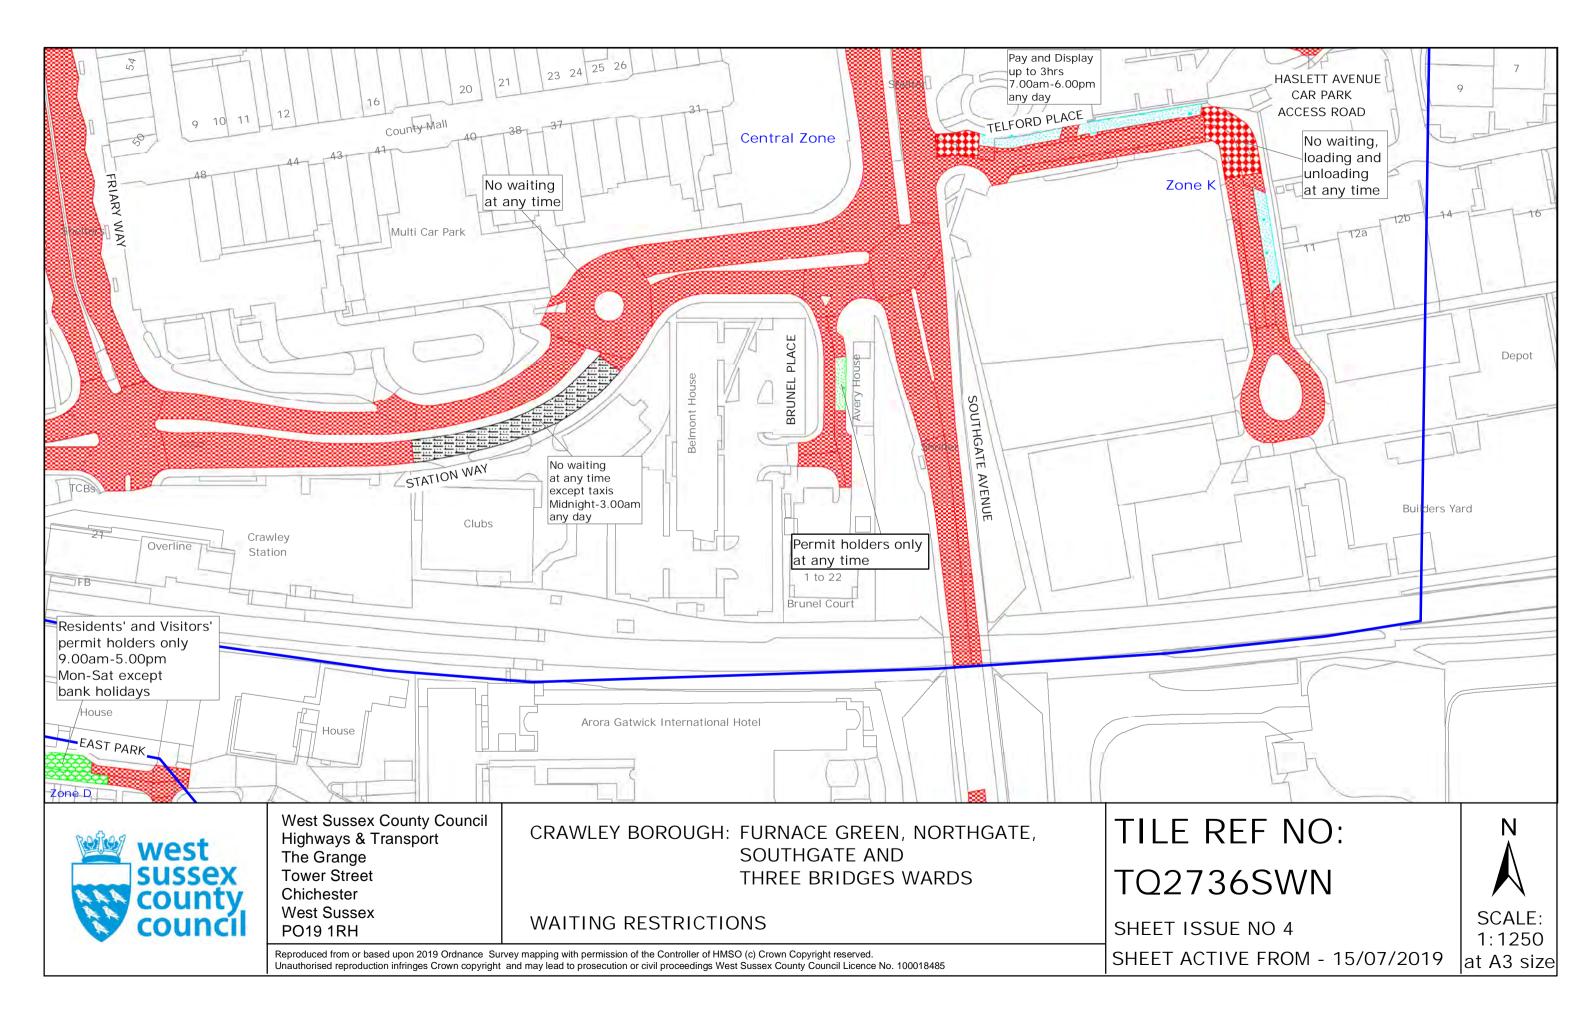

#### <u>Zone A</u>

,

Alpha Road Buckmans Road Crabtree Road Church Street Ginhams Road – (Nos 1-7) Horsham Road – (odd Nos. 1-29 & even Nos 14-46) Ifield Road - (odd Nos 45-141 & even Nos. 36-120) Kites Close Leopold Road Little Crabtree Lodge Close Meadowlands Princess Road **Prospect Place** St Johns Road St Peters Road Smalls Mead Spencers Road Spurgeon Close Sunnymead Taylor Walk The Green The Grove The Link Town Barn Road Town Mead Victoria Mews Victoria Road West Green Drive Zone B Applefield Boundary Close Boundary Road **Clappers Gate** Cobbles Crescent Cross Path Glebe Close Kılnmead Kilnmead Close Marlow Court Northgate Parade Path Link Railey Road The Brook The Parade Vanners Woodfield Road - (odd Nos 15-47 & even Nos 6-52) Woolborough Close Woolborough Road Zone C Brookside Broomdashers Road Crawters Close Eastwood Friars Rookery Gales Drive - (odd Nos 1-87 & even Nos. 2-76) Mitchells Road Monksfield Priors Walk Ridgeside Rowan Close Three Bridges road - (odd Nos 47-97 & even Nos 90-146)