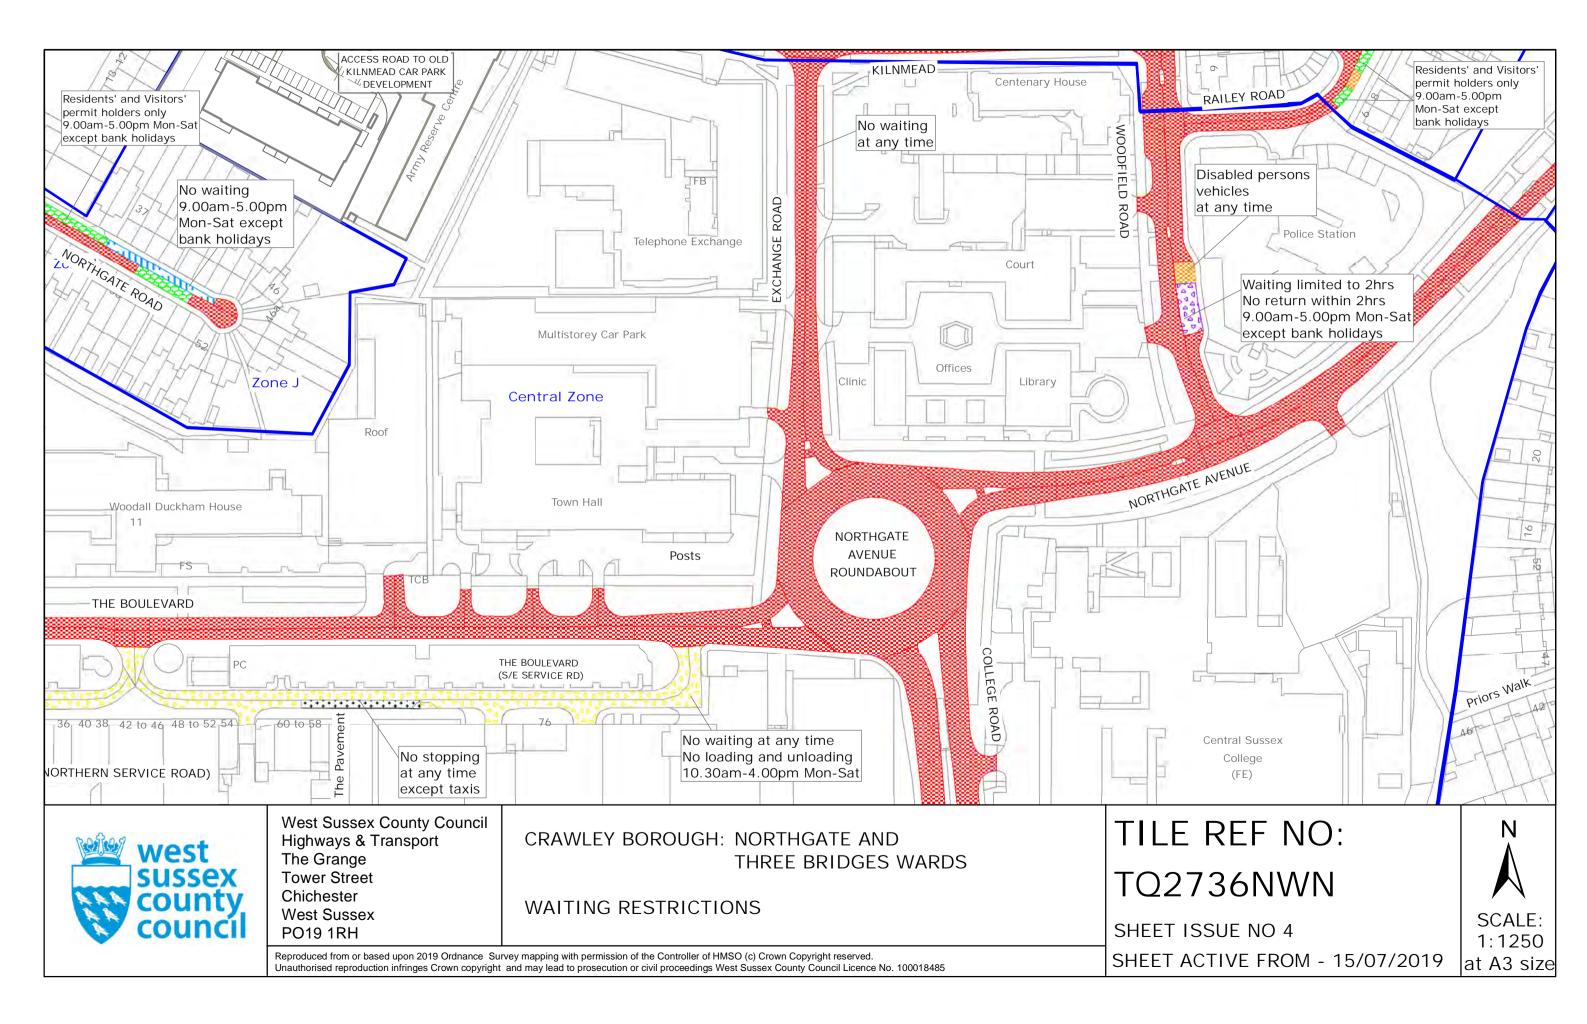

#### <u>Zone A</u>

,

Alpha Road Buckmans Road Crabtree Road Church Street Ginhams Road – (Nos 1-7) Horsham Road – (odd Nos. 1-29 & even Nos 14-46) Ifield Road - (odd Nos 45-141 & even Nos. 36-120) Kites Close Leopold Road Little Crabtree Lodge Close Meadowlands Princess Road **Prospect Place** St Johns Road St Peters Road Smalls Mead Spencers Road Spurgeon Close Sunnymead Taylor Walk The Green The Grove The Link Town Barn Road Town Mead Victoria Mews Victoria Road West Green Drive Zone B Applefield Boundary Close Boundary Road **Clappers Gate** Cobbles Crescent Cross Path Glebe Close Kılnmead Kilnmead Close Marlow Court Northgate Parade Path Link Railey Road The Brook The Parade Vanners Woodfield Road - (odd Nos 15-47 & even Nos 6-52) Woolborough Close Woolborough Road Zone C Brookside Broomdashers Road Crawters Close Eastwood Friars Rookery Gales Drive - (odd Nos 1-87 & even Nos. 2-76) Mitchells Road Monksfield Priors Walk Ridgeside Rowan Close Three Bridges road - (odd Nos 47-97 & even Nos 90-146)