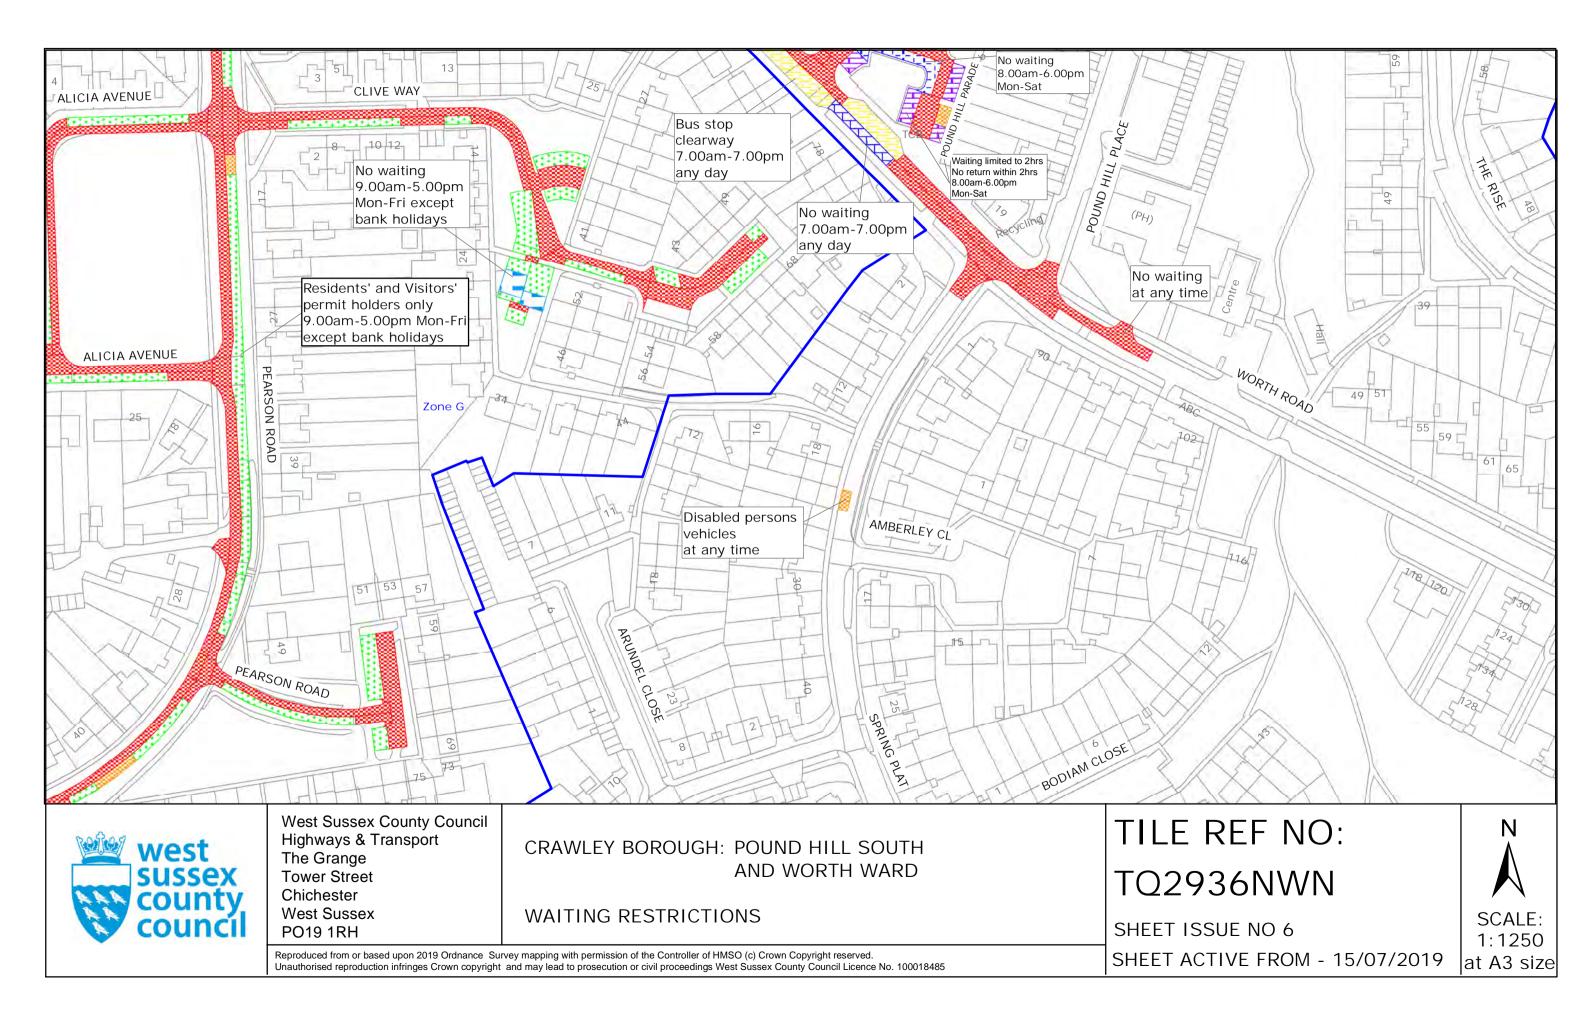

#### Zone G

Alicia Avenue Clive Way Crawley Lane Hastings Road Moat Walk Mount Close Pearson Road Pound Hill Parade – (Nos 12-19) Saunders Close St Barnabas Court St Nicholas Court Worth Park Avenue – (1, 1A, 2 & South Lodge & odd Nos. 15-29) Worth Road – (even Nos 42-88)