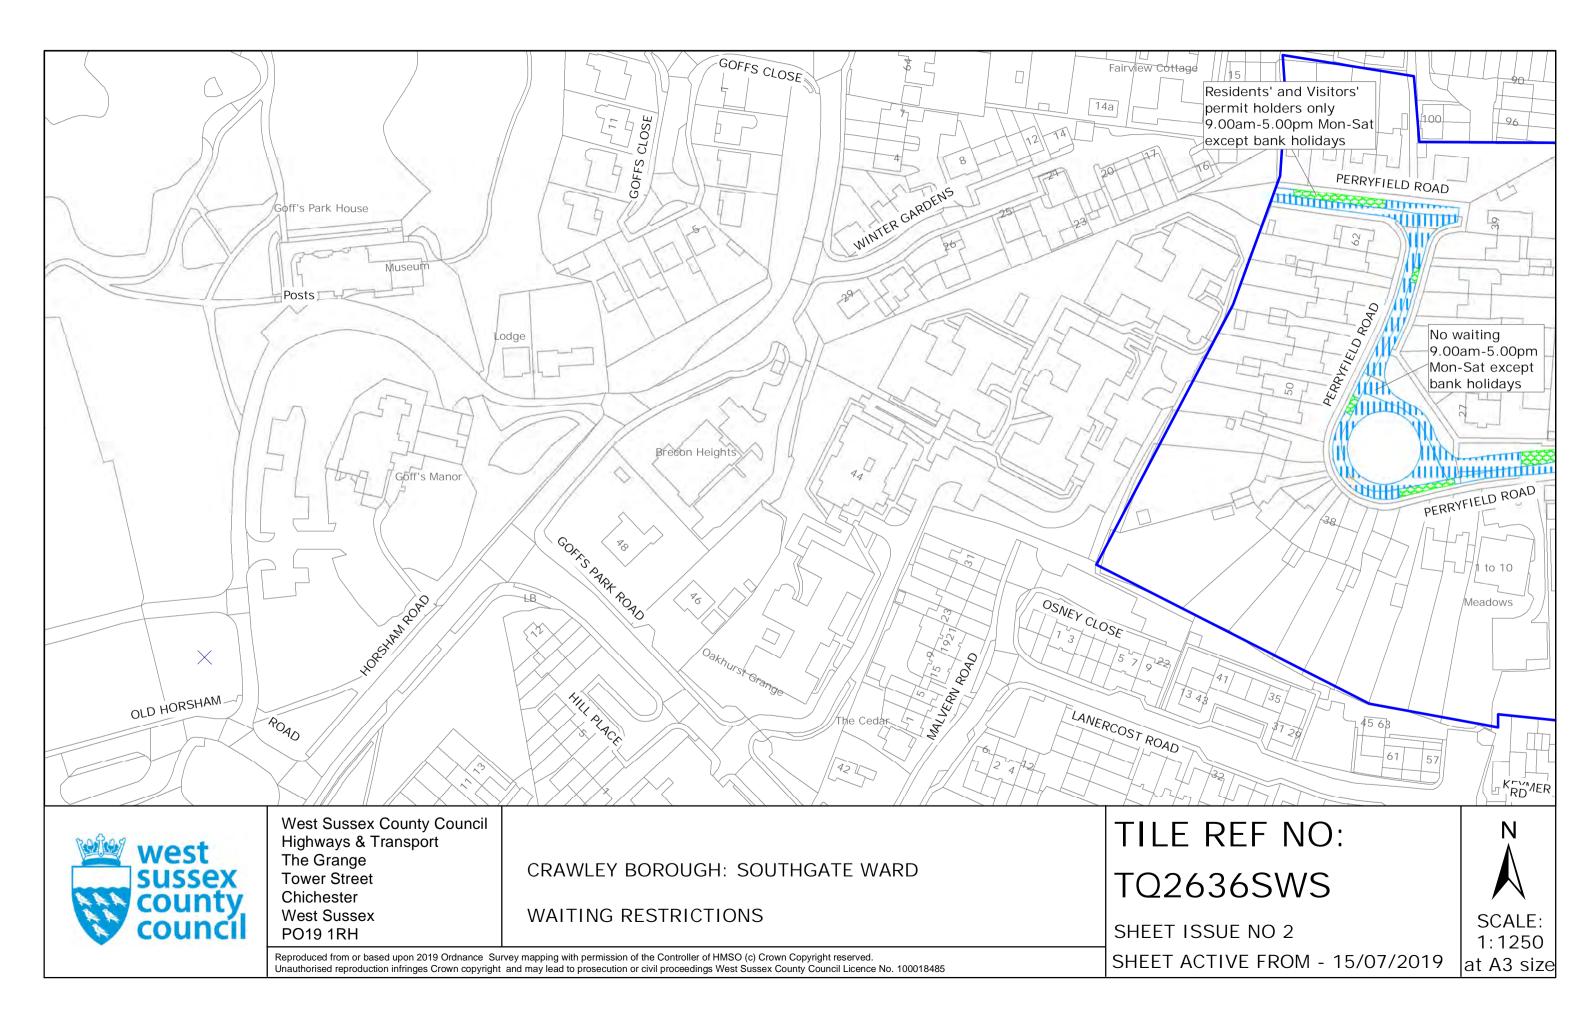

#### <u>Zone E</u>

Brighton Road (odd Nos. 1-27 & even Nos 2-22) Denne Road Lyndhurst Close Oak Road Perryfield Road Spring Close Springfield Road Stonefield Close West Street