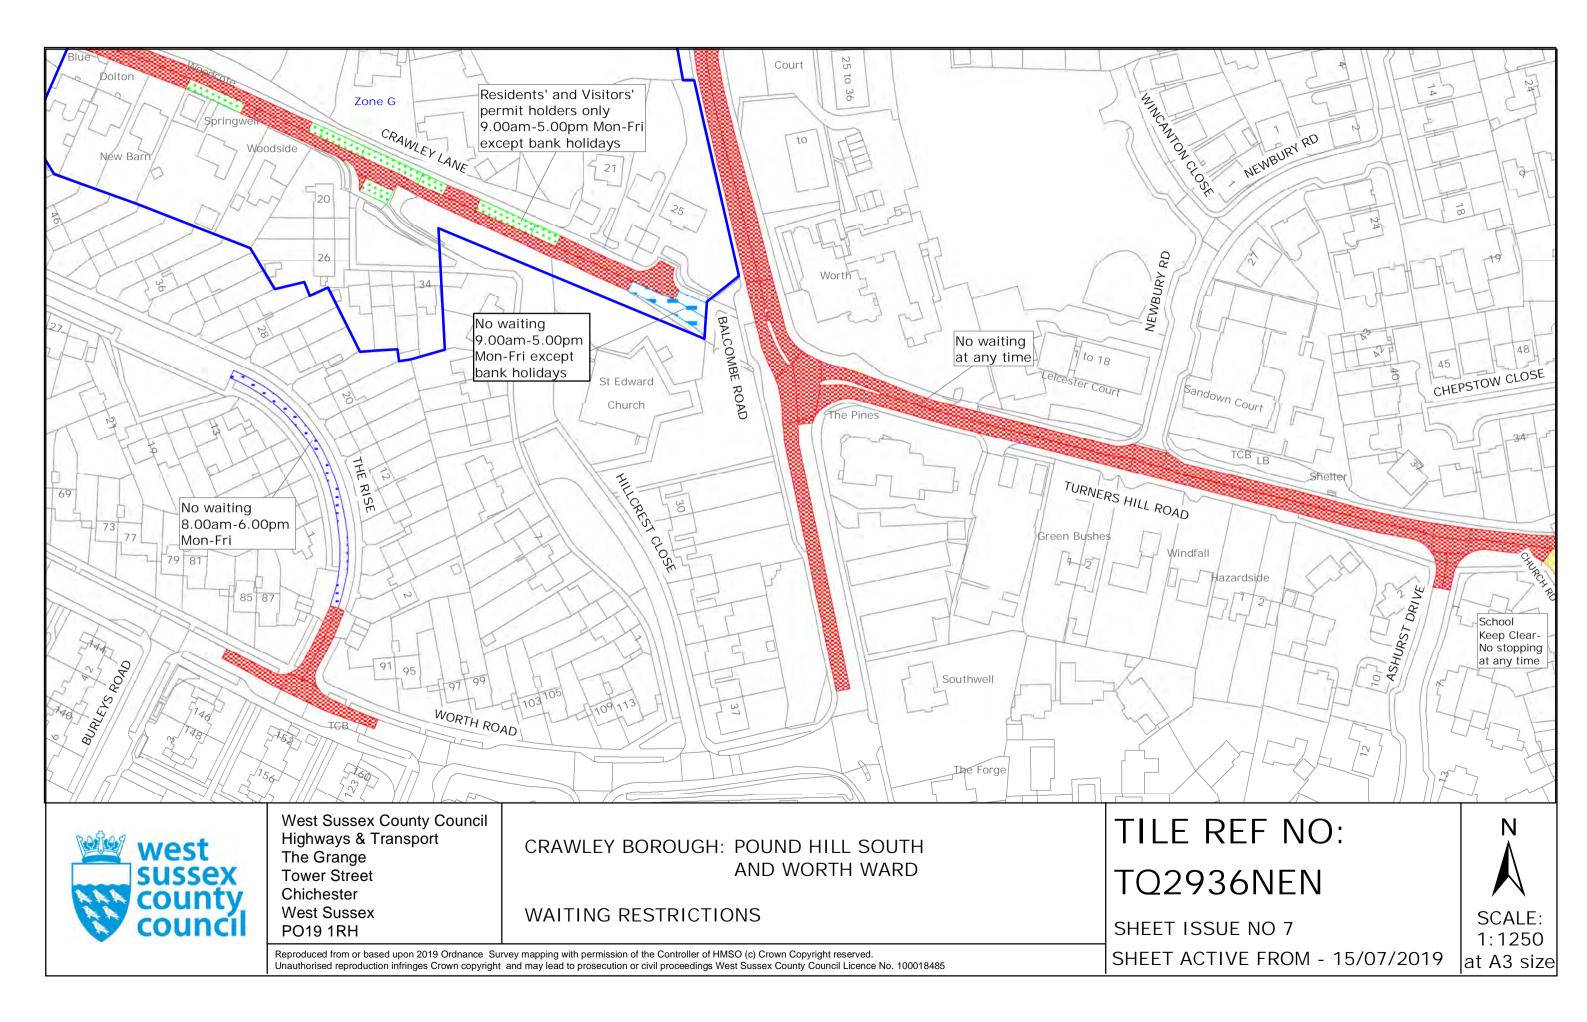

#### Zone G

Alicia Avenue Clive Way Crawley Lane Hastings Road Moat Walk Mount Close Pearson Road Pound Hill Parade – (Nos 12-19) Saunders Close St Barnabas Court St Nicholas Court Worth Park Avenue – (1, 1A, 2 & South Lodge & odd Nos. 15-29) Worth Road – (even Nos 42-88)